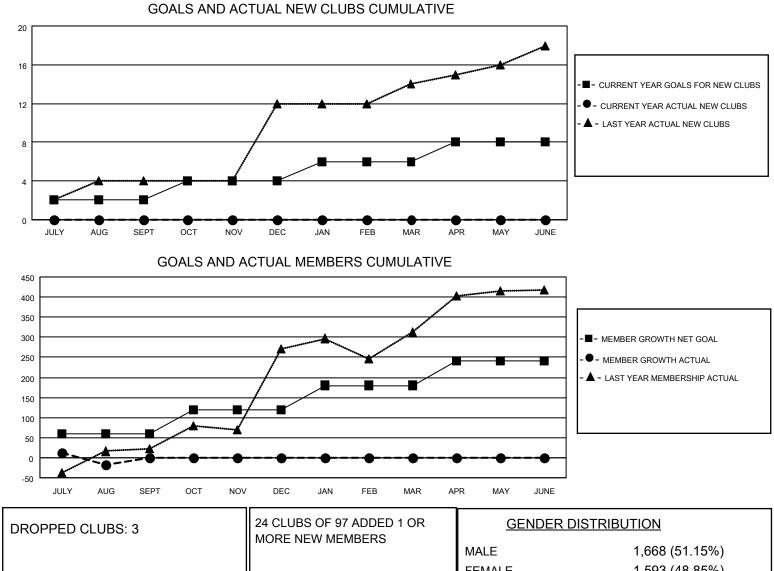

## LOCATION PHILIPPINES

District 301A2

Results as of: 8/31/2021

| Clubs                 |               |           |               | Members               |                           |                         |                                                    |
|-----------------------|---------------|-----------|---------------|-----------------------|---------------------------|-------------------------|----------------------------------------------------|
| RESULTS FOR 2021-2022 |               |           |               | RESULTS FOR 2021-2022 |                           |                         |                                                    |
| QUARTER               | NEW CLUB GOAL | NEW CLUBS | DROPPED CLUBS | QUARTER M             | IEMBER GROWTH NET<br>GOAL | MEMBER GROWTH<br>ACTUAL | DROPPED<br>MEMBERS ACTUAL<br>(including transfers) |
| JULY/AUG/SEPT         | 2             | 0         | 3             | JULY/AUG/SEPT         | г 60                      | 79                      | 92                                                 |
| OCT/NOV/DEC           | 2             | 0         | 0             | OCT/NOV/DEC           | 60                        | 0                       | 0                                                  |
| JAN/FEB/MAR           | 2             | 0         | 0             | JAN/FEB/MAR           | 60                        | 0                       | 0                                                  |
| APR/MAY/JUNE          | 2             | 0         | 0             | APR/MAY/JUNE          | 60                        | 0                       | 0                                                  |

|                 |    | MORE NEW MEMBERS          | MALE<br>FEMALE                     | 1,668 (51.15%)<br>1,593 (48.85%) |
|-----------------|----|---------------------------|------------------------------------|----------------------------------|
| DROPPED MEMBERS |    |                           | NON BINARY<br>PREFER NOT TO ANSWER | 0 (0.00%)<br>0 (0.00%)           |
| DECEASED        | 8  |                           | The end of to Anower               | 0 (0.00 %)                       |
| CLUB CANCELLED  | 49 | CLICK HERE FOR CUMULATIVE | TOTAL FAMILY UNIT MEMBERS          | 1,006                            |
| OTHER           | 35 | MEMBERSHIP DATA           |                                    |                                  |
| TOTAL           | 92 |                           | FAMILY MEMBERS PAYING HAI          | F DUES 591                       |
|                 |    |                           |                                    |                                  |